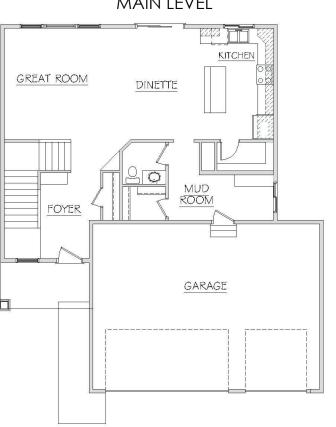

## The Enclave II

Tailor this plan or yours Your Home... Your way!









TWO STORY STYLE HOME

2,455 FINISHED SQ FT

**UNFINISHED** LOWER LEVEL

## MAIN LEVEL



## **UPPER LEVEL**



Home and community information including but not limited to pricing, plans, features, availability, amenities are all subject to change prior to sale at any time without notice or obligation. Pictures, colors, features, plans and sizes are for illustration purposes only and may vary from homes as built. All dimensions are approximate. Fieldstone Family Homes, Inc has no control or responsibility as to school changes or assignments, buyer should investigate. Photography, videos and plans are all intellectual property of ©2008 Fieldstone Family Homes, Inc. All homes are constructed by Fieldstone Family Homes, Inc. MN Lic: BC631164, WI Lic: DC-070800080 

## **CONTACT DETAILS**







FieldstoneFamilyHomes.com



FIELDSTONE FAMILY HOMES, INC

Info@FieldstoneFamilyHomes