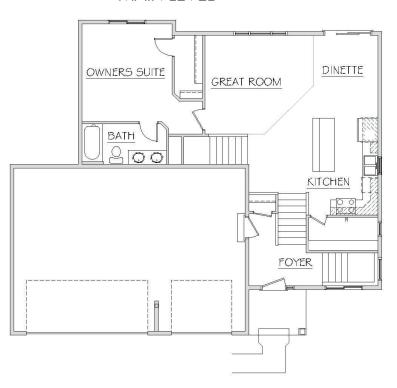

## The Linden

Tailor this plan or yours Your Home... Your way!

MULTI LEVEL STYLE HOME

2,002 FINISHED SQ FT

PARTIAL FINISHED LOWER LEVEL