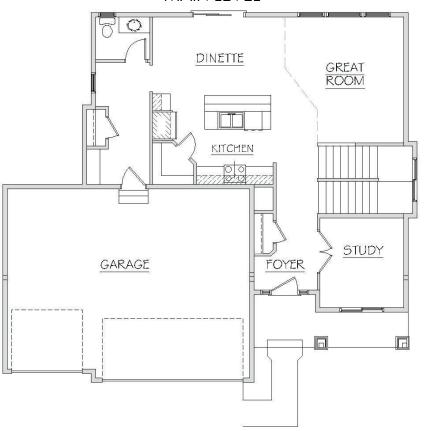

## The Macalester

Tailor this plan or yours Your Home... Your way!

TWO STORY STYLE HOME

2,210 FINISHED SQ FT

UNFINISHED LOWER LEVEL