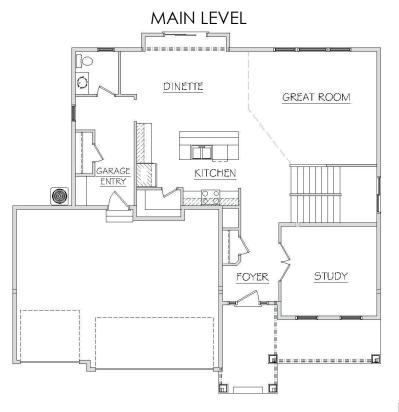

## The McKenna

Tailor this plan or yours Your Home... Your way!

2,805 FINISHED SQ FT

UPPER LEVEL

Home and community information including but not limited to pricing, plans, features, availability, amenities are all subject to change prior to sale at any time without notice or obligation. Pictures, colors, features, plans and sizes are for illustration purposes only and may vary from homes as built. All dimensions are approximate. Fieldstone Family Homes, Inc. has no control or responsibility as to school changes or assignments, buyer should investigate.