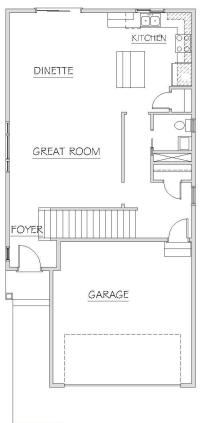

## The Lillian

Where Urban Meets Suburban Your Home...Your way!

5 3

3 = 2 2-STORY STYLE HOME

2,014 FINISHED SQ FT

UNFINISHED LOWER LEVEL

MAIN LEVEL

UPPER LEVEL